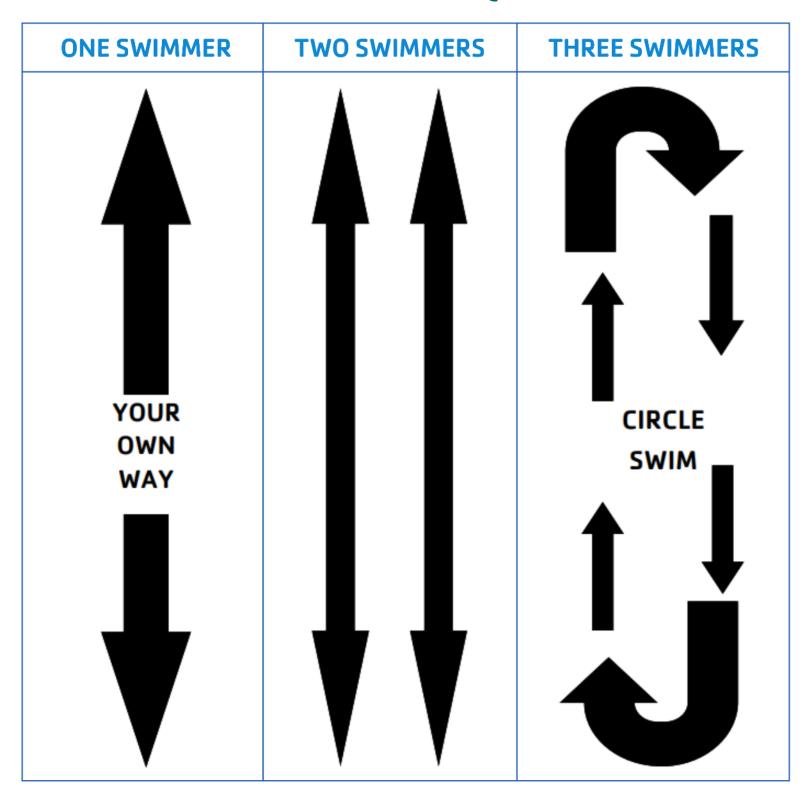

## LAP SWIMMING ETIQUETTE

### THINGS TO KNOW

- Please be respectful of your fellow Y Friends.
- We understand our pool at times can be busy, our goal is to meet as many people's needs as possible.
- Try to swim with people who have the same ability and let them know you are entering the lane.
- Be cautious and courteous. Do not start directly in front or behind someone approaching the wall for a turn, give them room.
- With two or more swimmers in a lane, use the circle swim pattern (it's like driving, keep to the right).
- Adult Lap Swim is designated for 18+.
- Outside of Lap Swim only times, there will be one lap lane available with the exception of when YMCA programs are in progress.